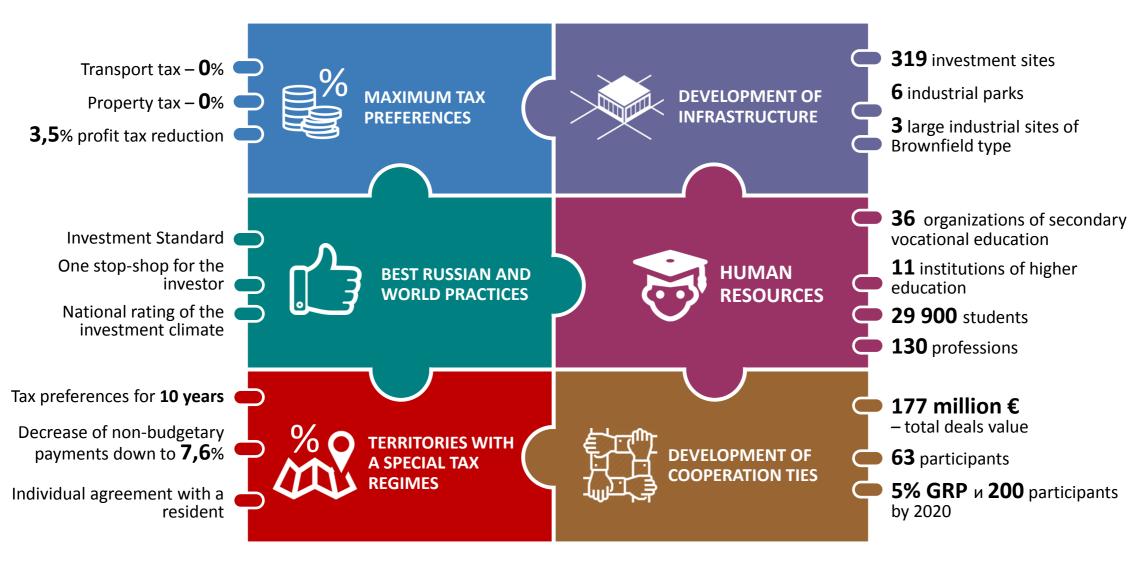

### VOLOGDA REGION INSITUTIONS OF DEVELOPMENT

VOLOGDA REGION DEVELOPMENT CORPORATION

- Project management and consulting
- Investment activity
- Pledge activity
- Fundraising
- State assets management company

VOLOGDA REGIONAL CENTRE OF ENTREPRENEURSHIP SUPPORT

- •Tracking of projects in business cooperation
- Educational services and business consulting
- •Cluster projects advance
- Development of regional export
- Engineering assistance for companies
- Introduction of biotechnologies in production
- Organization of business events

#### The corporation portfolio:

 130 investment projects at different stages of implementation (business-ideas, development, implementation)
 63 billion RUR – investment volume

- 79 079 thousand RUR investment volume, raised for SMEs development i the Vologda region
- 3 467 unique receivers of state support
- 9 633 consult services
- 198 events for SMEs of the Vologda region