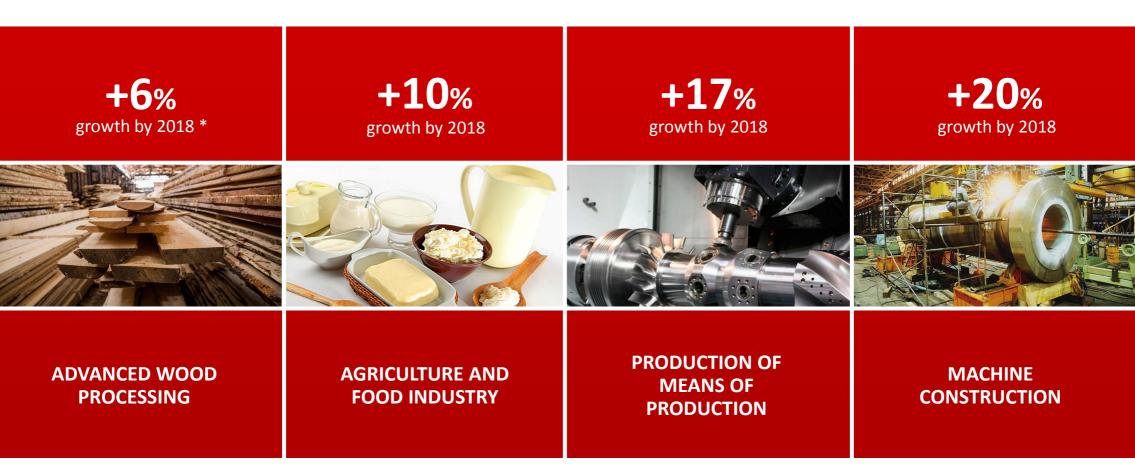

#### THE MOST ATTRACTIVE SEGMENTS OF THE RUSSIAN MARKET

\* SCENARIO OF THE RUSSIAN FEDERATION SOCIAL ANF ECONOMIC DEVELOPMENT FOR 2016 AND PLANNED PERIOD 2017 AND 2018 (the RF Ministry of economic development)

## **WOOD INDUSTRY CLUSTER**

International exhibition **"RUSSIAN WOOD"**  Every 10<sup>th</sup> m<sup>3</sup> of wood Every 11<sup>th</sup> m<sup>3</sup> Every 15<sup>th</sup> m<sup>3</sup>

of plywood of sawn-timber

## AGRO FOOD CLUSTER

Vestlé

Neva Milk

### **MACHINE CONSTRUCTION CLUSTER**

St 2 Dimension of Dearth in a