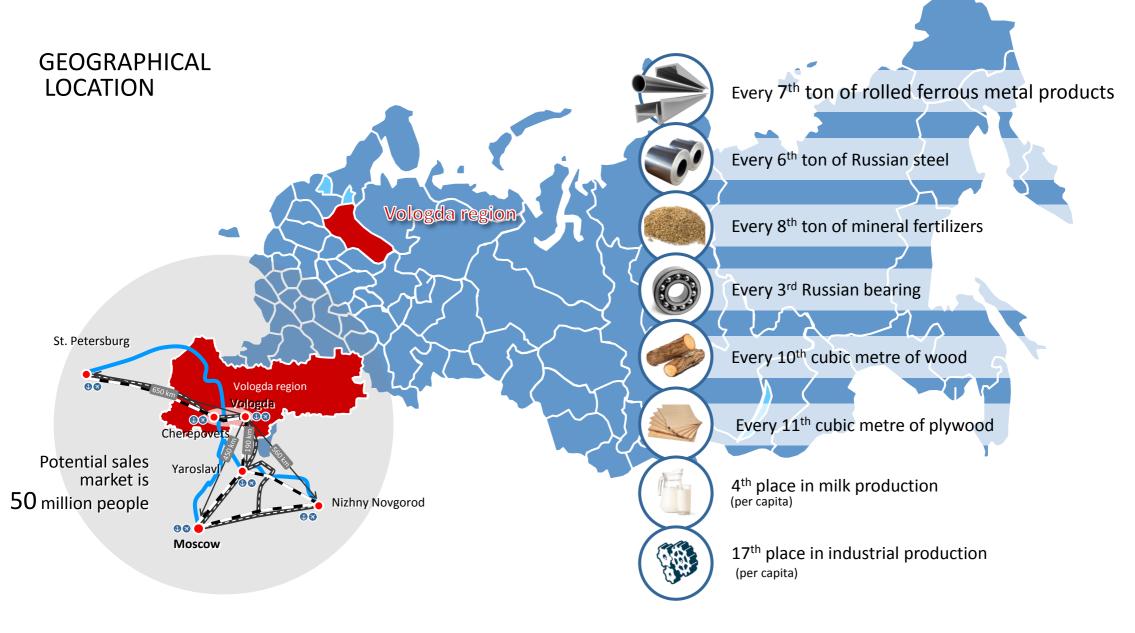

## **WOOD INDUSTRY CLUSTER**

International exhibition **"RUSSIAN WOOD"**  Every 10<sup>th</sup> m<sup>3</sup> of wood Every 11<sup>th</sup> m<sup>3</sup> Every 15<sup>th</sup> m<sup>3</sup>

of plywood of sawn-timber

29.2 million m<sup>3</sup> RATED WOOD **CUTTING** 

3<sup>rd</sup> place

in forest quality management

Industrial park "SOKOL"

Vologda region - is a leader in number of implemented priority investment projects in forest exploitation