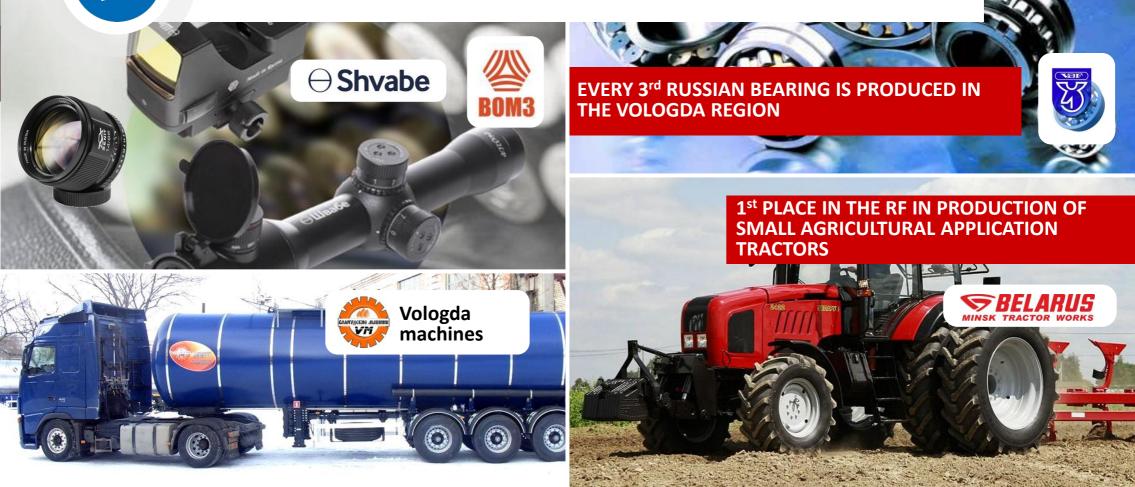

ition **"RUSSIAN WOOD"**  Every 10<sup>th</sup> m<sup>3</sup> of wood Every 11<sup>th</sup> m<sup>3</sup> Every 15<sup>th</sup> m<sup>3</sup>

of plywood of sawn-timber

29.2 million m<sup>3</sup> RATED WOOD **CUTTING** 

3<sup>rd</sup> place

in forest quality management

Industrial park "SOKOL"

Vologda region - is a leader in number of implemented priority investment projects in forest exploitation



## AGRO FOOD CLUSTER

Vestlé

Neva Milk



### VOLUME OF AGRICULTURAL PRODUCE MANUFACTIRNG

### **0.5 million tons** OF MILK PRODUCTION

4<sup>th</sup> place in Russia IN MILK PRODUCTION PER CAPITA

300 thousand ha

AVAILABLE FARM FIELDS

3000 types of regional products are marked by trademark "Original Vologda product"

### **MACHINE CONSTRUCTION CLUSTER**

St 2 Dimension of Dearth in a



### **TIMBER AND CHEMICAL CLUSTER**



(Y

Anchor project

### **CONSTRUCTION OF A PULP MILL**

## € 1.5 billion INVESTMENT VOLUME

1200 tons per year **PRODUCTION CAPACITY** 

Projects of resident of a special economic zone

- Sawmill
   Board production (plywood plant)
   Pellets production
   Production of glued furniture board
- Wooden houses producing plant
   Production of fiber boards

#### THE MOST ATTRACTIVE SEGMENTS OF THE RUSSIAN MARKET



\* SCENARIO OF THE RUSSIAN FEDERATION SOCIAL ANF ECONOMIC DEVELOPMENT FOR 2016 AND PLANNED PERIOD 2017 AND 2018 (the RF Ministry of economic development)

### **VOLOGDA REGION INDUSTRIAL PARKS**





Industrial park "SHEKSNA"



Industrial park "SOKOL"

Construction industry



Metal working



Production of construction materials



Biotech